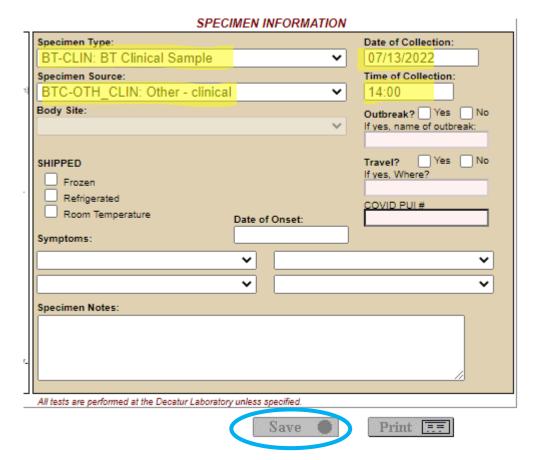

Use the drop-down box to select the Specimen Type and Specimen Source then Fill in Date and Time of Collection.

Once you have entered all the Specimen Information click SAVE.

You will then be asked how many labels you want to print. If you do not have a Dymo label printer set-up, enter "0" and Select OK.