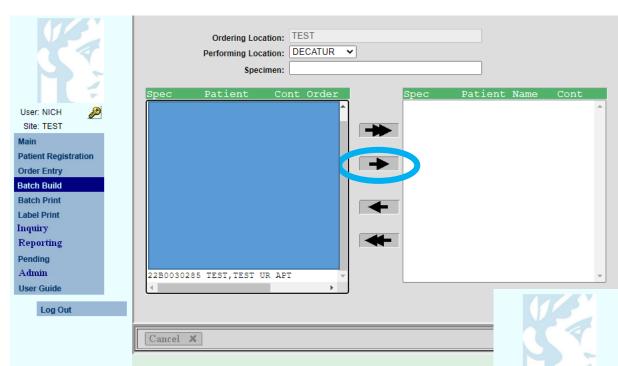

Log Out

Patient Registration
Order Entry

Batch Build

Batch Print

Click on the patient you want to put on the Batch List. It will be highlighted.

Once it is highlighted, click the arrow pointing to the **right** to move the patient to the Batch List.