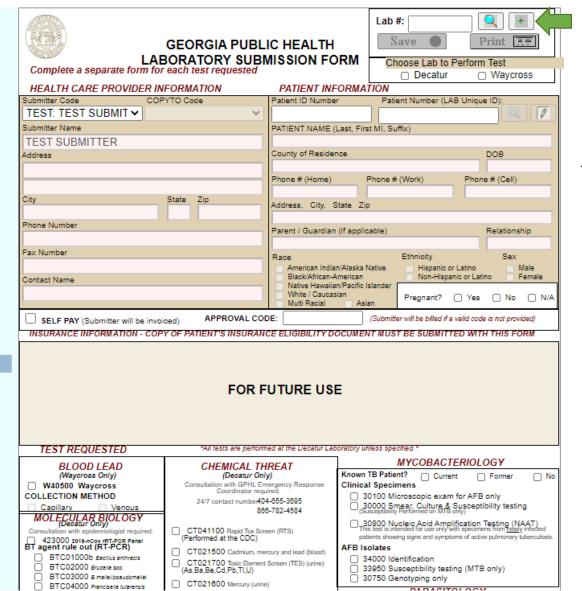

# Web Portal

Instructions on creating an electronic test requisition

| User: Pwd: Loc: Login Forgot Password  Enrollment Request | Welcome to the Georgia Public Health Laboratory Web Portal  Press Releases: |
|-----------------------------------------------------------|-----------------------------------------------------------------------------|
|                                                           | Information is provided by Georgia State Department of Public Health        |
|                                                           |                                                                             |