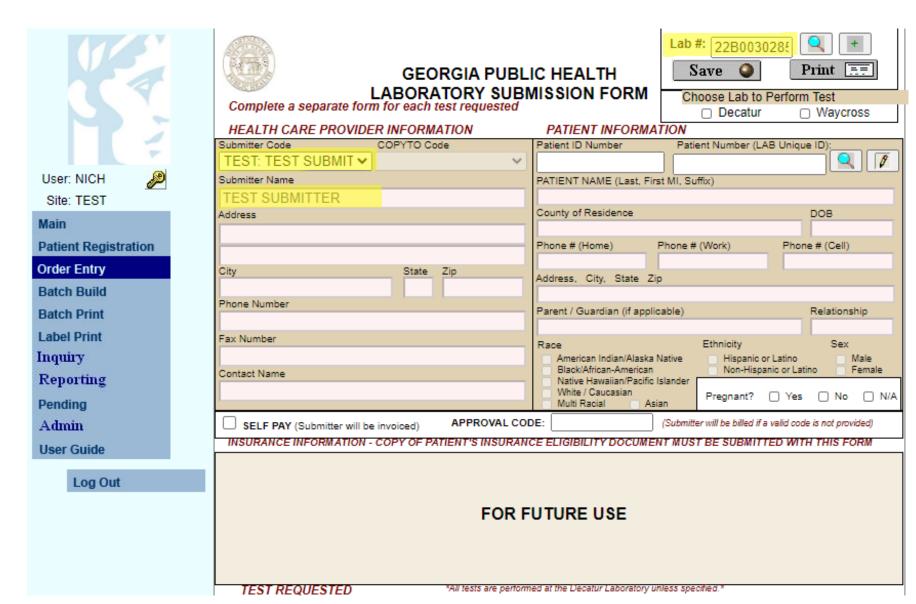

To begin Order Entry click the GREEN +.

Once you click the GREEN +, a 23B# will auto-populate into the submission form.

You will need to select your submitter code and under the Copy to select the 06013Z EPI submitter code.