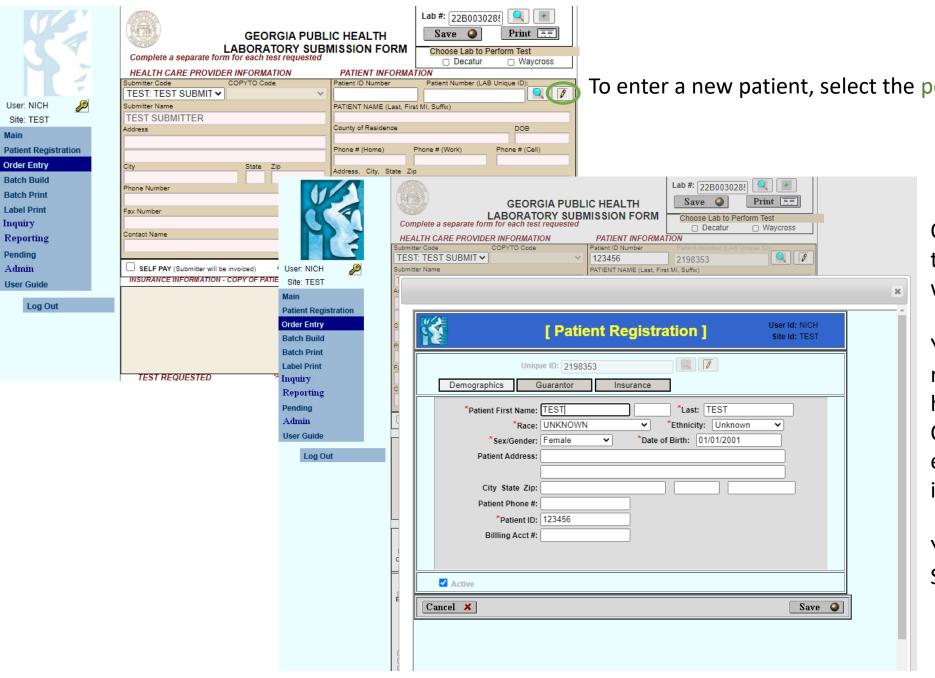

To enter a new patient, select the pencil.

Once you select the pencil, the Patient Registration box will pop-up.

You will need to fill in the required information highlighted with a red star\*. Once you have completed entering in the patient information, Select SAVE.