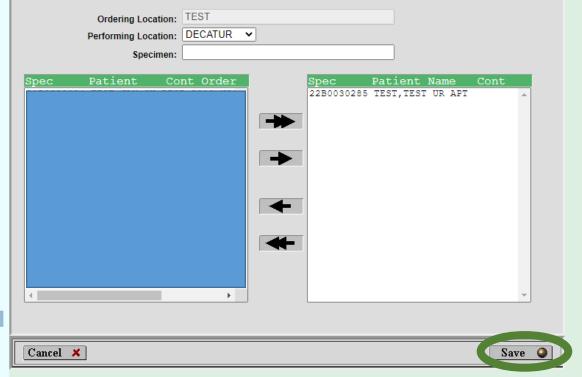

Once you have entered in all of your patients, Select **BATCH BUILD** from the Menu on the left and the above screen will appear.

User: NICH Site: TEST

Label Print Inquiry

Reporting
Pending
Admin
User Guide

Log Out

Patient Registration
Order Entry

Batch Build

Batch Print

Click on the patient you want to put on the Batch List. It will be highlighted.

Once it is highlighted, click the arrow pointing to the **right** to move the patient to the Batch List.

Once you have selected all of your patients and moved them to the Batch List, click **SAVE** 

Once you click SAVE, your Batch list will pop up.

Click PRINT.

Your Print Box will appear. Be sure to print 2 copies; 1 copy for your records and 1 copy to be sent with your specimens to the Lab.