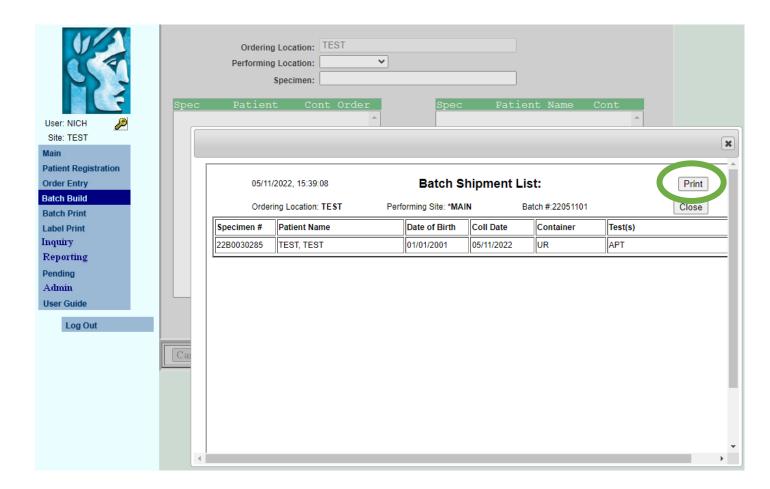

Once you have selected all of your patients and moved them to the Batch List, click **SAVE** 

Once you click SAVE, your Batch list will pop up.

Click PRINT.

Your Print Box will appear. Be sure to print 2 copies; 1 copy for your records and 1 copy to be sent with your specimens to the Lab.