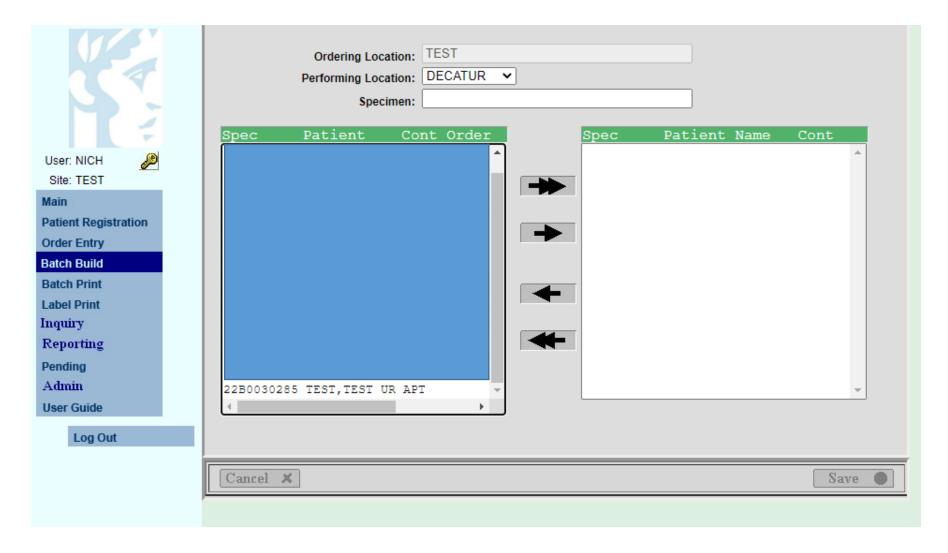

Once you have entered in all of your patients, Select **BATCH BUILD** from the Menu on the left and the above screen will appear.

User: NICH Site: TEST

Label Print Inquiry

Reporting
Pending
Admin
User Guide

Log Out

Patient Registration
Order Entry

Batch Build

Batch Print

Click on the patient you want to put on the Batch List. It will be highlighted.

Once it is highlighted, click the arrow pointing to the **right** to move the patient to the Batch List.