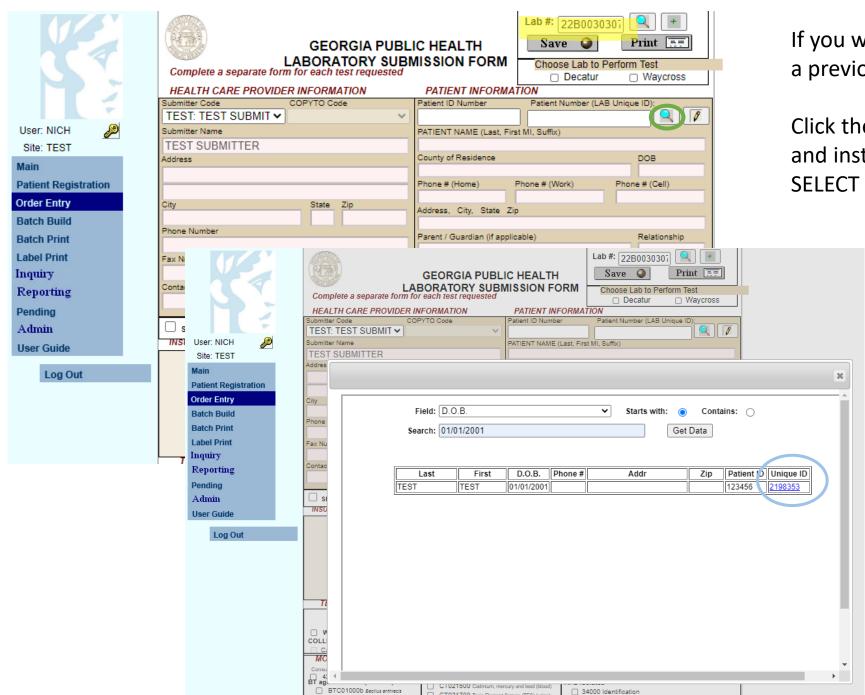

Once you Select OK for labels, the screen will clear and you will be able to start a new patient or build a batch.

If you want to enter in an additional test for a previous patient:

Click the **GREEN** + to obtain a new Lab #, and instead of clicking the pencil, SELECT the magnifying glass.

A window will pop-up, and you can search the patient's information by Last Name, First Name, DOB or Patient ID.

Once you have found your patient, click the <u>blue link</u> under Unique ID and the patient information will auto-populate into the submission form.